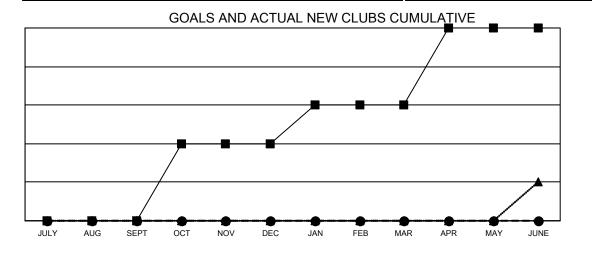

## GMT MONTHLY MEMBERSHIP PROGRESS REPORT

Results as of: 9/30/2024

Multiple District 6

**LOCATION: COLORADO** 

| GMT: OPEN     |               |             |               |                       |                       |                         | GMT CA 1                                           |  |
|---------------|---------------|-------------|---------------|-----------------------|-----------------------|-------------------------|----------------------------------------------------|--|
| Clubs         |               |             |               | Members               |                       |                         |                                                    |  |
|               | RESULTS FOR   | R 2024-2025 |               | RESULTS FOR 2024-2025 |                       |                         |                                                    |  |
| QUARTER       | NEW CLUB GOAL | NEW CLUBS   | DROPPED CLUBS | QUARTER MEMB          | ER GROWTH NET<br>GOAL | MEMBER GROWTH<br>ACTUAL | DROPPED<br>MEMBERS ACTUAI<br>(including transfers) |  |
| JULY/AUG/SEPT | 0             | 0           | 0             | JULY/AUG/SEPT         | 40                    | 50                      | 60                                                 |  |
| OCT/NOV/DEC   | 2             | 0           | 0             | OCT/NOV/DEC           | 55                    | 0                       | 0                                                  |  |
| JAN/FEB/MAR   | 1             | 0           | 0             | JAN/FEB/MAR           | 10                    | 0                       | 0                                                  |  |
| APR/MAY/JUNE  | 2             | 0           | 0             | APR/MAY/JUNE          | 10                    | 0                       | 0                                                  |  |

- CURRENT YEAR GOALS FOR NEW CLUBS
- CURRENT YEAR ACTUAL NEW CLUBS
- LAST YEAR ACTUAL NEW CLUBS