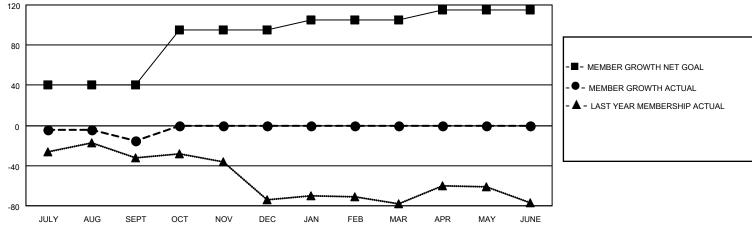

## GMT MONTHLY MEMBERSHIP PROGRESS REPORT

Results as of: 9/30/2024

Multiple District 6

**LOCATION: COLORADO** 

| GMT: OPEN     |               |             |               |                       |                       |                         | GMT CA 1                                           |  |
|---------------|---------------|-------------|---------------|-----------------------|-----------------------|-------------------------|----------------------------------------------------|--|
| Clubs         |               |             |               | Members               |                       |                         |                                                    |  |
|               | RESULTS FOR   | R 2024-2025 |               | RESULTS FOR 2024-2025 |                       |                         |                                                    |  |
| QUARTER       | NEW CLUB GOAL | NEW CLUBS   | DROPPED CLUBS | QUARTER MEMB          | ER GROWTH NET<br>GOAL | MEMBER GROWTH<br>ACTUAL | DROPPED<br>MEMBERS ACTUAI<br>(including transfers) |  |
| JULY/AUG/SEPT | 0             | 0           | 0             | JULY/AUG/SEPT         | 40                    | 50                      | 60                                                 |  |
| OCT/NOV/DEC   | 2             | 0           | 0             | OCT/NOV/DEC           | 55                    | 0                       | 0                                                  |  |
| JAN/FEB/MAR   | 1             | 0           | 0             | JAN/FEB/MAR           | 10                    | 0                       | 0                                                  |  |
| APR/MAY/JUNE  | 2             | 0           | 0             | APR/MAY/JUNE          | 10                    | 0                       | 0                                                  |  |

## GOALS AND ACTUAL MEMBERS CUMULATIVE

| DROPPED CLUBS: 0          |    | 21 CLUBS OF 111 ADDED 1 OR MORE | GENDER DISTRIBUTION             |                |   |
|---------------------------|----|---------------------------------|---------------------------------|----------------|---|
|                           |    | NEW MEMBERS                     | MALE                            | 1,466 (59.07%) |   |
| DROPPED MEMBERS           |    |                                 | FEMALE                          | 1,016 (40.93%) |   |
| DECEASED                  | 8  | CLICK HERE FOR CUMULATIVE       | TOTAL FAMILY UNIT MEMBERS       |                | 0 |
| CLUB CANCELLED 0 OTHER 52 |    | MEMBERSHIP DATA                 | FAMILY MEMBERS PAYING HALF DUES |                | 0 |
| TOTAL                     | 60 |                                 | 10000                           |                |   |